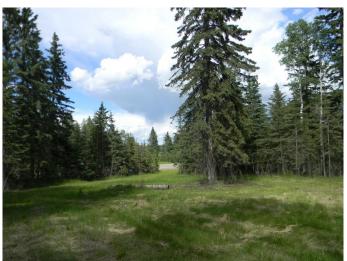

# \$172,200 - 123 Meadow Ponds Drive, Rural Clearwater County

MLS® #A1021042

\$172,200

0 Bedroom, 0.00 Bathroom, Land on 1.02 Acres

Diamond Willow Estates, Rural Clearwater County, Alberta

Discover the perfect blend of tranquility and convenience in our stunning subdivision of executive one acre parcels, Diamond Willow Estates, located just outside of the growing community of Rocky Mountain House. This exclusive development offers a unique opportunity to own a piece of paradise, ideal for those seeking space and serenity. Situated minutes away from Rocky, residents will appreciate the proximity to local amenities including shopping, dining, schools, and healthcare facilities with pavement to your driveway. The location combines rural charm with urban accessibility, making it an ideal choice for families and individuals alike. Lot 6, 123 Meadow Ponds Drive is thoughtfully designed to provide flexibility for various home designs and outdoor activities on 1.02 acres of open front and treed backyard. Each lot is equipped with gas, power, and water to the lot line, making it easy to connect utilities as you build your new home. For the communal septic system, a 2 stage Tank Effluent Pump system is required, please see attached documents. Residents can enjoy a beautifully landscaped communal recreation conservation area featuring a serene pond, perfect for relaxation or recreational activities. Come explore the peace, comfort, and convenience of West Country living. Diamond Willows Estates, where country living meets urban