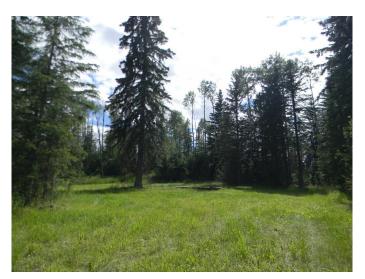

# \$172,200 - 123 Meadow Ponds Drive, Rural Clearwater County

MLS® #A1021042

\$172,200

0 Bedroom, 0.00 Bathroom, Land on 1.02 Acres

Diamond Willow Estates, Rural Clearwater County, Alberta

Discover the perfect blend of tranquility and convenience in our stunning subdivision of executive one acre parcels, Diamond Willow Estates, located just outside of the growing community of Rocky Mountain House. This exclusive development offers a unique opportunity to own a piece of paradise, ideal for those seeking space and serenity. Situated minutes away from Rocky, residents will appreciate the proximity to local amenities including shopping, dining, schools, and healthcare facilities with pavement to your driveway. The location combines rural charm with urban accessibility, making it an ideal choice for families and individuals alike. Lot 6, 123 Meadow Ponds Drive is thoughtfully designed to provide flexibility for various home designs and outdoor activities on 1.02 acres of open front and treed backyard. Each lot is equipped with gas, power, and water to the lot line, making it easy to connect utilities as you build your new home. For the communal septic system, a 2 stage Tank Effluent Pump system is required, please see attached documents. Residents can enjoy a beautifully landscaped communal recreation conservation area featuring a serene pond, perfect for relaxation or recreational activities. Come explore the peace, comfort, and convenience of West Country living. Diamond Willows Estates, where country living meets urban