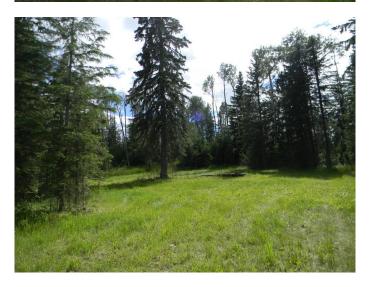

# \$172,200 - 123 Meadow Ponds Drive, Rural Clearwater County

MLS® #A1021042

\$172,200

0 Bedroom, 0.00 Bathroom, Land on 1.02 Acres

Diamond Willow Estates, Rural Clearwater County, Alberta

Discover the perfect blend of tranquility and convenience in our stunning subdivision of executive one acre parcels, Diamond Willow Estates, located just outside of the growing community of Rocky Mountain House. This exclusive development offers a unique opportunity to own a piece of paradise, ideal for those seeking space and serenity. Situated minutes away from Rocky, residents will appreciate the proximity to local amenities including shopping, dining, schools, and healthcare facilities with pavement to your driveway. The location combines rural charm with urban accessibility, making it an ideal choice for families and individuals alike. Lot 6, 123 Meadow Ponds Drive is thoughtfully designed to provide flexibility for various home designs and outdoor activities on 1.02 acres of open front and treed backyard. Each lot is equipped with gas, power, and water to the lot line, making it easy to connect utilities as you build your new home. For the communal septic system, a 2 stage Tank Effluent Pump system is required, please see attached documents. Residents can enjoy a beautifully landscaped communal recreation conservation area featuring a serene pond, perfect for relaxation or recreational activities. Come explore the peace, comfort, and convenience of West Country living. Diamond Willows Estates, where country living meets urban