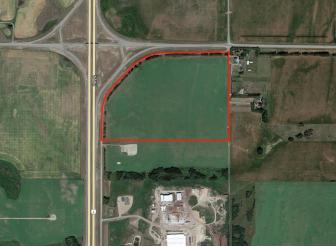

#### \$3,969,000

0 Bedroom, 0.00 Bathroom, Land on 87.53 Acres

NONE, Rural Rocky View County, Alberta

A great parcel of land situated on the SE corner of highways # 2 & # 72 approximately 6 miles north of Airdrie . Zoned as agricultural land at this time , there is potential for possible zoning changes down the road. This property is lined with mature trees on two sides and has road access on three sides . Two of these roads are paved . This land has a very gentle slope facing the highway giving it great exposure for motorists and also revealing a decent view of the mountains from all points of the land . The ideas are endless for this land . There is also a 42 acre parcel immediately to the south also for sale. MLS # A1235902