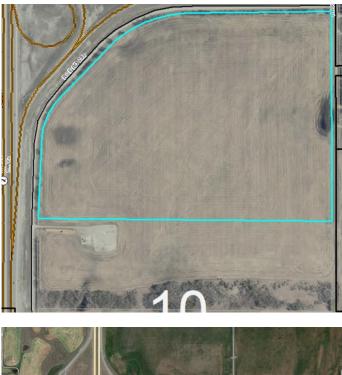

#### \$3,969,000

0 Bedroom, 0.00 Bathroom, Land on 87.53 Acres

NONE, Rural Rocky View County, Alberta

A great parcel of land situated on the SE corner of highways # 2 & # 72 approximately 6 miles north of Airdrie . Zoned as agricultural land at this time , there is potential for possible zoning changes down the road. This property is lined with mature trees on two sides and has road access on three sides . Two of these roads are paved . This land has a very gentle slope facing the highway giving it great exposure for motorists and also revealing a decent view of the mountains from all points of the land . The ideas are endless for this land . There is also a 42 acre parcel immediately to the south also for sale. MLS # A1235902