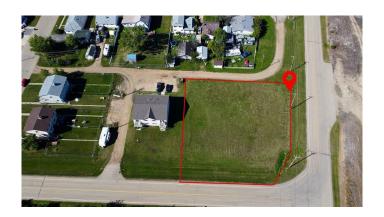

## \$30,000 - 5 4th Street Se, Falher

MLS® #A1073005

## \$30,000

0 Bedroom, 0.00 Bathroom, Land on 0.38 Acres

NONE, Falher, Alberta

This 1526 sqm lot is zoned for Residential use. Endless possibilities with this empty lot!

## **Community Information**

Address 5 4th Street Se

Subdivision NONE Falher City

County Smoky River No. 130, M.D. o

**Province** Alberta Postal Code **T0H 1M0** 