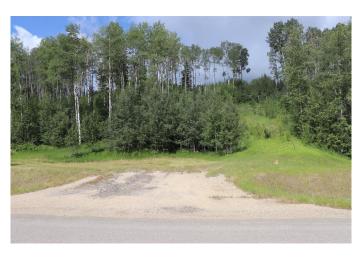

#### \$109,000

0 Bedroom, 0.00 Bathroom, Land on 4.10 Acres

NONE, Rural Yellowhead County, Alberta

Private subdivision with paved roads. Gated Community. The lot includes underground services to the property line. This consists of power, gas, telephone and high speed internet. Property owners are responsible for there own well and septic system. .