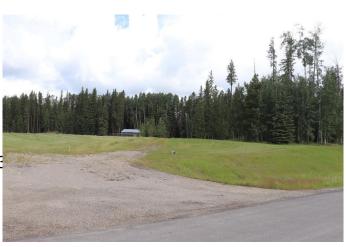

#### \$149,000

0 Bedroom, 0.00 Bathroom, Land on 3.46 Acres

NONE, Rural Yellowhead County, Alberta

Gated Community in a private subdivision located about 2 miles from Edson.
Underground services are to the property line and consists of power, gas, telephone and high speed internet. Property owners are responsible for the well and septic system. Subdivision is paved.