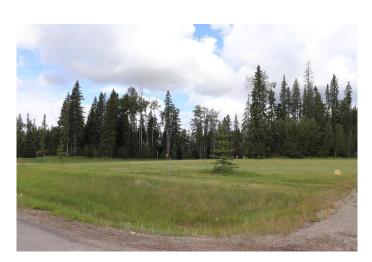

## \$85,000

0 Bedroom, 0.00 Bathroom, Land on 2.89 Acres

NONE, Rural Yellowhead County, Alberta

Gated Community in a private paved subdivision. The property has underground services to the property line which consists of power, gas, telephone and high speed internet. Each property owner responsible for the well and septic.