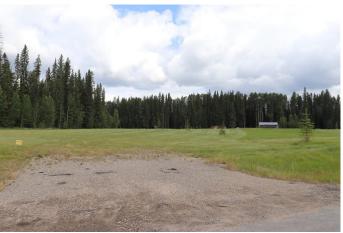

## \$85,000

0 Bedroom, 0.00 Bathroom, Land on 2.89 Acres

NONE, Rural Yellowhead County, Alberta

Gated Community in a private paved subdivision. The property has underground services to the property line which consists of power, gas, telephone and high speed internet. Each property owner responsible for the well and septic.