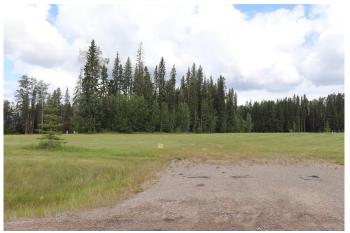

## \$85,000

0 Bedroom, 0.00 Bathroom, Land on 2.89 Acres

NONE, Rural Yellowhead County, Alberta

Gated Community in a private paved subdivision. The property has underground services to the property line which consists of power, gas, telephone and high speed internet. Each property owner responsible for the well and septic.