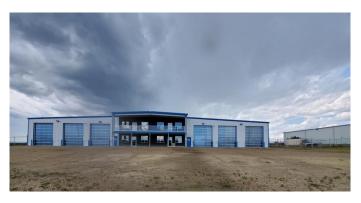

#### \$3,400,000

0 Bedroom, 0.00 Bathroom, Commercial on 4.87 Acres

NONE, Whitecourt, Alberta

Thinking about investing in commercial Real Estate, this is the one to look at! This shop is fully leased to a AAA renter for 5 years. Premium shop, metal construction with a total of 13 front offices plus reception, kitchen / lunch room, filing and a board room. Some furnishings available. Two end drive through wash bays and four more pull through bays and two middle bays. Fenced parking at the rear with power. Yard is gravel packed. Located in Woodlands Business Park, beside the Whitecourt Airport. This property is a great investment.