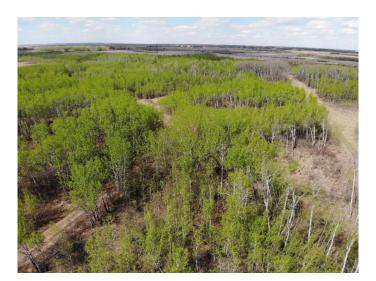

#### \$103,600

0 Bedroom, 0.00 Bathroom, Land on 5.19 Acres

NONE, Rural Wainwright No. 61, M.D. of, Alberta

Well treed vacant 5.19 acre lot in new development of Austin Acres. West of Wainwright to RR 73 and south 1 mile on east side of road. Price subject to GST. LOT #3