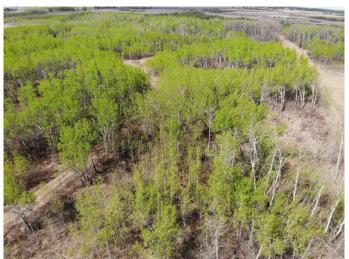

#### \$103,600

0 Bedroom, 0.00 Bathroom, Land on 5.19 Acres

NONE, Rural Wainwright No. 61, M.D. of, Alberta

Well treed vacant 5.19 acre lot in new development of Austin Acres. West of Wainwright to RR 73 and south 1 mile on east side of road. Price subject to GST. LOT #3