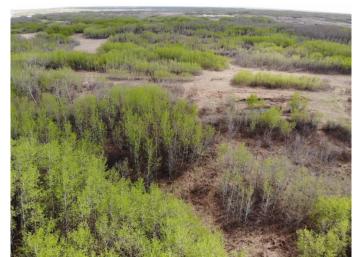

### \$100,400

0 Bedroom, 0.00 Bathroom, Land on 5.02 Acres

NONE, Rural Wainwright No. 61, M.D. of, Alberta

Well treed vacant 5.02 acre lot in new development of Austin Acres. West of Wainwright to RR 73 and south 1 mile on east side of road. Price is subject to GST. LOT #9