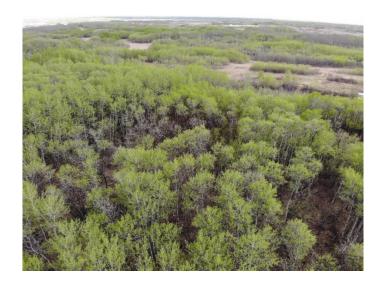

### \$100,400

0 Bedroom, 0.00 Bathroom, Land on 5.02 Acres

NONE, Rural Wainwright No. 61, M.D. of, Alberta

Well treed vacant 5.02 acre lot in new development of Austin Acres. West of Wainwright to RR 73 and south 1 mile on east side of road. Price is subject to GST. LOT #9