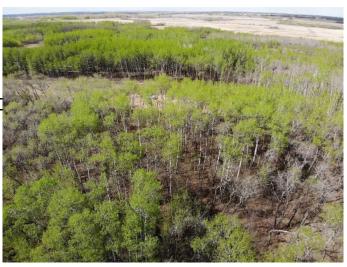

### \$100,400

0 Bedroom, 0.00 Bathroom, Land on 5.02 Acres

NONE, Rural Wainwright No. 61, M.D. of, Alberta

Well treed vacant 5.02 acre lot in new development of Austin Acres. West of Wainwright to RR 73 and south 1 mile on east side of road. Price is subject to GST. LOT #9