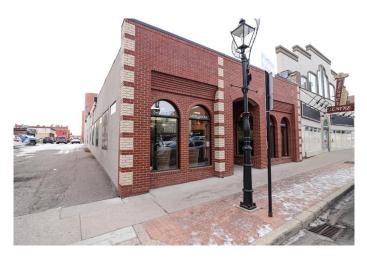

### \$499,900

0 Bedroom, 0.00 Bathroom, Commercial on 0.00 Acres

SE Hill, Medicine Hat, Alberta

This 2009 built building is located in the heart of our beautiful city. With its location being on the prime street of downtown, the traffic is high and storefront visibility is huge! With this desirable location it also provides over 3455 SqFt of business space and a basement for storage, meeting anyone's commercial needs. The building was designed to last with ICF concrete blocks, and metal roof. Parking is available directly on the street for your clients and a private parking spot in the rear. Also a huge parkade in the back for staff parking or clients if required. If you're looking to relocate your business or follow your dreams, then look no further. Come have a look.