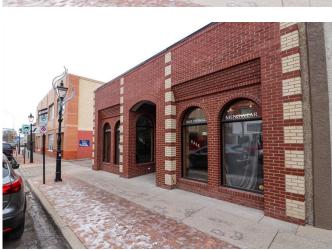

### \$499,900

0 Bedroom, 0.00 Bathroom, Commercial on 0.00 Acres

SE Hill, Medicine Hat, Alberta

This 2009 built building is located in the heart of our beautiful city. With its location being on the prime street of downtown, the traffic is high and storefront visibility is huge! With this desirable location it also provides over 3455 SqFt of business space and a basement for storage, meeting anyone's commercial needs. The building was designed to last with ICF concrete blocks, and metal roof. Parking is available directly on the street for your clients and a private parking spot in the rear. Also a huge parkade in the back for staff parking or clients if required. If you're looking to relocate your business or follow your dreams, then look no further. Come have a look.