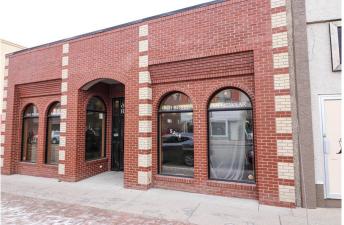

### \$499,900

0 Bedroom, 0.00 Bathroom, Commercial on 0.00 Acres

SE Hill, Medicine Hat, Alberta

This 2009 built building is located in the heart of our beautiful city. With its location being on the prime street of downtown, the traffic is high and storefront visibility is huge! With this desirable location it also provides over 3455 SqFt of business space and a basement for storage, meeting anyone's commercial needs. The building was designed to last with ICF concrete blocks, and metal roof. Parking is available directly on the street for your clients and a private parking spot in the rear. Also a huge parkade in the back for staff parking or clients if required. If you're looking to relocate your business or follow your dreams, then look no further. Come have a look.