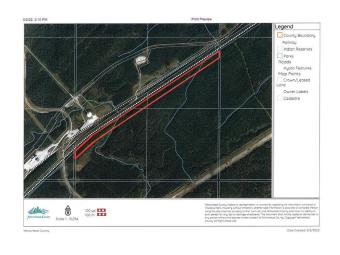

### \$149,900

0 Bedroom, 0.00 Bathroom, Land on 29.36 Acres

NONE, Rural Yellowhead County, Alberta

Recreational property for sale in Yellowhead County. The property runs along the south side of a CN rail line. As an added bonus, the property has a creek running across it. There is no public road access to this property. The property is approximately 61 meters (200 feet) wide by 2km long