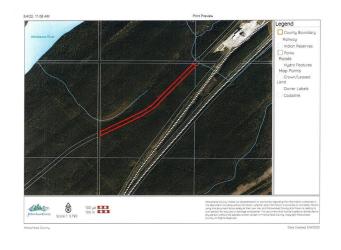

#### \$59,000

0 Bedroom, 0.00 Bathroom, Land on 7.50 Acres

NONE, Rural Yellowhead County, Alberta

Recreational property located in Yellowhead County. The property is 7.5 acres with no public access. There is a trail along the property. There is an old cabin base that currently sits along the trail. Property is approximately 30m (100 feet ) wide by 1km long