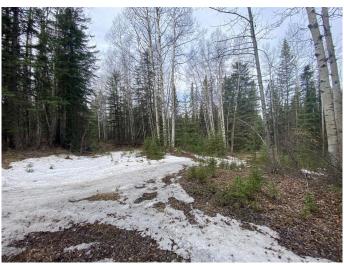

#### \$59,000

0 Bedroom, 0.00 Bathroom, Land on 7.50 Acres

NONE, Rural Yellowhead County, Alberta

Recreational property located in Yellowhead County. The property is 7.5 acres with no public access. There is a trail along the property. There is an old cabin base that currently sits along the trail. Property is approximately 30m (100 feet ) wide by 1km long