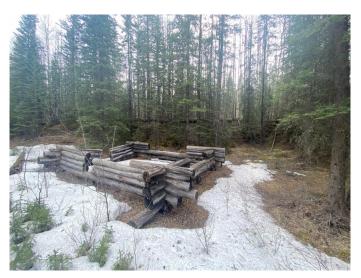

#### \$59,000

0 Bedroom, 0.00 Bathroom, Land on 7.50 Acres

NONE, Rural Yellowhead County, Alberta

Recreational property located in Yellowhead County. The property is 7.5 acres with no public access. There is a trail along the property. There is an old cabin base that currently sits along the trail. Property is approximately 30m (100 feet ) wide by 1km long