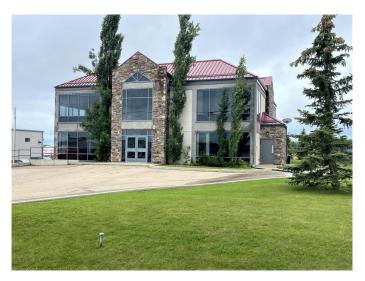

# \$2,900,000 - 6229 54 Avenue, Poplar Ridge

MLS® #A1240814

### \$2,900,000

0 Bedroom, 0.00 Bathroom, Commercial on 1.65 Acres

Poplar Ridge\_BRAZ, Poplar Ridge, Alberta

Impressive 2 storey office building with full basement and 3 bay heated garage. Inviting reception area, surrounded by multiple offices are on main floor. On the 2nd floor you will find a boardroom with kitchenette and 2 executive offices with balcony access. Basement features a large crew meeting room with kitchenette, exercise room, bathrooms with showers, large fire safe vault room, mechanical room and storage. 3 bay heated garage is accessed from the building. Paved parking. Property is leased at \$12,500 triple net per month for a 5 year lease.

Built in 2005