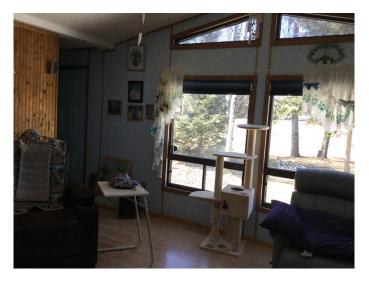

## \$189,900

2 Bedroom, 2.00 Bathroom, 1,408 sqft Residential on 0.74 Acres

NONE, Red Earth Creek, Alberta

Nicely located in a quiet neighborhood, this home features 2 nice size bedrooms, 2-4pc bathrooms, spacious kitchen and dining area, living room features vaulted ceiling and large windows, allowing plenty of natural light in. The 12' X 24' addition can be a great office/craft area as well as extra storage space. The furnace and hot water tank are less than 3 years old. Additional buildings include a shed, engineers shack as well as a double detached garage. For added convenience there is a drive-through driveway. Mobile and addition have new shingles in July 2022! This property now has HIGH SPEED INTERNET!!

## Interior

Interior Features High Ceilings, Laminate Counters

Appliances Dishwasher, Dryer, Refrigerator, Stove(s), Washer, Window Coverings

Heating Forced Air, Natural Gas

Cooling None Basement None