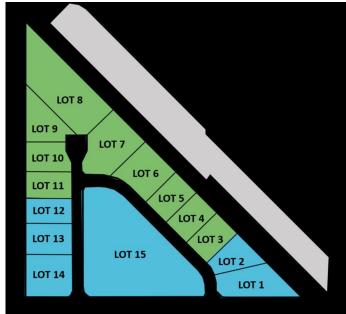

# \$3,500,000 - 5207 28 Avenue Se, Calgary

MLS® #A1255950

## \$3,500,000

0 Bedroom, 0.00 Bathroom, Land on 5.00 Acres

Forest Lawn Industrial, Calgary, Alberta

New Industrial Land subdivision, all lots will be part of a bareland condo development

## **Community Information**

Address 5207 28 Avenue Se Subdivision Forest Lawn Industrial

City Calgary
County Calgary
Province Alberta
Postal Code T2B 1N3