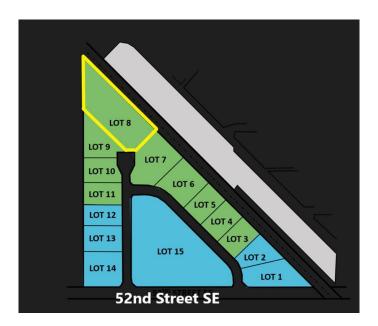

# \$3,500,000 - 5207 28 Avenue Se, Calgary

MLS® #A1255950

## \$3,500,000

0 Bedroom, 0.00 Bathroom, Land on 5.00 Acres

Forest Lawn Industrial, Calgary, Alberta

New Industrial Land subdivision, all lots will be part of a bareland condo development

## **Community Information**

Address 5207 28 Avenue Se Subdivision Forest Lawn Industrial

City Calgary
County Calgary
Province Alberta
Postal Code T2B 1N3