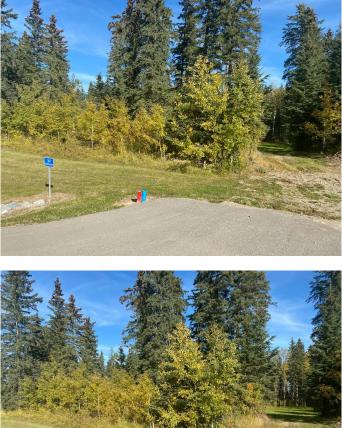

#### \$170,100

0 Bedroom, 0.00 Bathroom, Land on 1.11 Acres

Diamond Willow Estates, Rural Clearwater County, Alberta

Discover the perfect blend of tranquility and convenience in our stunning subdivision of executive one acre parcels, Diamond Willow Estates, located just outside of the growing community of Rocky Mountain House. This exclusive development offers a unique opportunity to own a piece of paradise, ideal for those seeking space and serenity. Situated minutes away from Rocky, residents will appreciate the proximity to local amenities including shopping, dining, schools, and healthcare facilities with pavement to your driveway. The location combines rural charm with urban accessibility, making it an ideal choice for families and individuals alike. Lot 44, 160 Meadow Ponds Drive is thoughtfully designed to provide flexibility for various home designs and outdoor activities on 1.11 acres of open front, backing on to the community pond. Each lot is equipped with gas, power, and water to the lot line, making it easy to connect utilities as you build your new home. For the communal septic system, a 2 stage Tank Effluent Pump system is required, please see attached documents. Residents can enjoy a beautifully landscaped communal recreation conservation area featuring a serene pond, perfect for relaxation or recreational activities. A homeowner's association is in place to maintain all common areas. Come explore the peace, comfort, and convenience of West

#### Exterior

Lot Description Treed