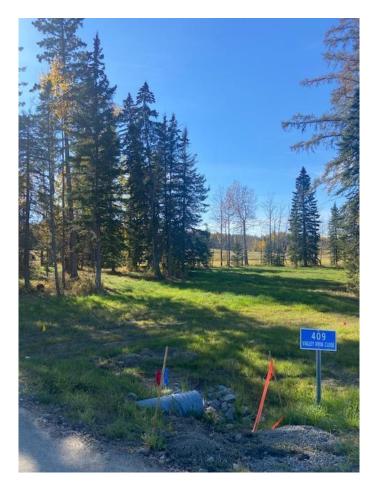

#### \$189,000

0 Bedroom, 0.00 Bathroom, Land on 1.02 Acres

Diamond Willow Estates, Rural Clearwater County, Alberta

Discover the perfect blend of tranquility and convenience in our stunning subdivision of executive one acre parcels, Diamond Willow Estates, located just outside of the growing community of Rocky Mountain House. This exclusive development offers a unique opportunity to own a piece of paradise, ideal for those seeking space and serenity. Situated minutes away from Rocky, residents will appreciate the proximity to local amenities including shopping, dining, schools, and healthcare facilities with pavement to your driveway. The location combines rural charm with urban accessibility, making it an ideal choice for families and individuals alike. Lot 40, 409 Valley View Drive is thoughtfully designed to provide flexibility for various home designs and outdoor activities on 1.02 acres of treed front and backyard backing onto the community pond. Each lot is equipped with gas, power, and water to the lot line, making it easy to connect utilities as you build your new home. For the communal septic system, a 2 stage Tank Effluent Pump system is required, please see attached documents. Residents can enjoy a beautifully landscaped communal recreation conservation area featuring a serene pond, perfect for relaxation or recreational activities. A homeowner's association is in place to maintain all common areas. Come explore the peace, comfort, and