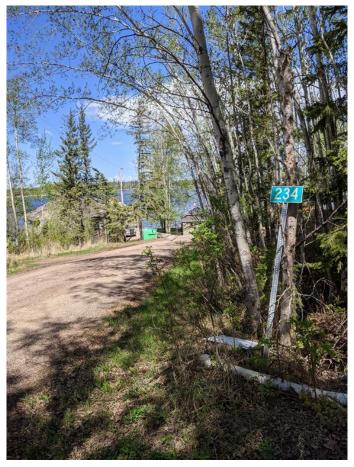

### \$69,000

0 Bedroom, 0.00 Bathroom, Land on 0.17 Acres

NONE, Plamondon, Alberta

Welcome weekenders! Here is a great place you can park your RV and come relax. Bayview Beach is a small subdivision on Lac La Biche lake with some full-time residents and other seasonal users. There is a boat launch and good access to a sandy from this lot via the municipal reserve area. Just a two-minute drive to the hamlet of Plamondon where you can find all amenities. Bayview Beach is a hidden gem and could be your weekend retreat or future full-time residence. Municipal water and sewer has recently been brought into the subdivision, so connection is possible. This lot is nicely treed so you can decide if you'd like to take down some more or enjoy the privacy the lot already offers.

## **Community Information**

Address 234, 15538 Old Trail

Subdivision NONE

City Plamondon

County Lac La Biche County

Province Alberta
Postal Code T0A 2T0