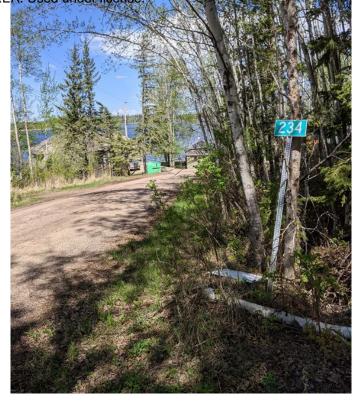

### \$69,000

0 Bedroom, 0.00 Bathroom, Land on 0.17 Acres

NONE, Plamondon, Alberta

Welcome weekenders! Here is a great place you can park your RV and come relax. Bayview Beach is a small subdivision on Lac La Biche lake with some full-time residents and other seasonal users. There is a boat launch and good access to a sandy from this lot via the municipal reserve area. Just a two-minute drive to the hamlet of Plamondon where you can find all amenities. Bayview Beach is a hidden gem and could be your weekend retreat or future full-time residence. Municipal water and sewer has recently been brought into the subdivision, so connection is possible. This lot is nicely treed so you can decide if you'd like to take down some more or enjoy the privacy the lot already offers.

## **Community Information**

Address 234, 15538 Old Trail

Subdivision NONE

City Plamondon

County Lac La Biche County

Province Alberta
Postal Code T0A 2T0