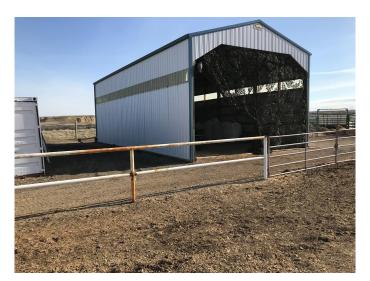

#### \$198,900

0 Bedroom, 0.00 Bathroom, Land on 2.15 Acres

NONE, Rural Cypress County, Alberta

2 Acre lot in Country Haven Estates with poll barn 24x42 that is used as a hay shed at present, nice location to build a home with pavement all the way to town. If you where to look at the price to build this poll barn today! It makes the price of this lot very reasonable.