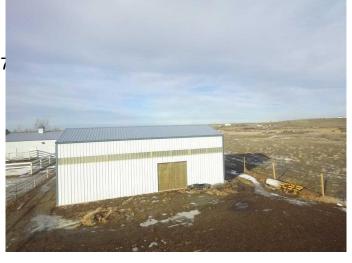

#### \$198,900

0 Bedroom, 0.00 Bathroom, Land on 2.15 Acres

NONE, Rural Cypress County, Alberta

2 Acre lot in Country Haven Estates with poll barn 24x42 that is used as a hay shed at present, nice location to build a home with pavement all the way to town. If you where to look at the price to build this poll barn today! It makes the price of this lot very reasonable.