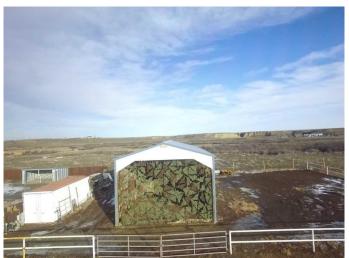

#### \$198,900

0 Bedroom, 0.00 Bathroom, Land on 2.15 Acres

NONE, Rural Cypress County, Alberta

2 Acre lot in Country Haven Estates with poll barn 24x42 that is used as a hay shed at present, nice location to build a home with pavement all the way to town. If you where to look at the price to build this poll barn today! It makes the price of this lot very reasonable.