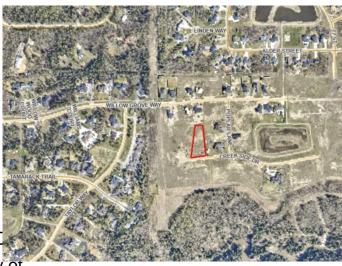

### \$325,000

0 Bedroom, 0.00 Bathroom, Land on 0.94 Acres

Taylor Estates, Rural Grande Prairie No. 1, County of, Alberta

Taylor Estates, the most sought after address in the Peace; Taylor Estates affords you all of the convenience of city living and all the comfort of country life in this well-planned community. On the Southwest edge of the city, in the County of Grande Prairie, large rural estate properties are situated on the banks of Bear Creek. Choose your lot, choose your builder, and get started on your Dream Home in Taylor Estates.

#### **Community Information**

| Address     | 7948 Creekside Drive            |
|-------------|---------------------------------|
| Subdivision | Taylor Estates                  |
| City        | Rural Grande Prairie No. 1, C   |
| County      | Grande Prairie No. 1, County of |
| Province    | Alberta                         |
| Postal Code | T8W 0H3                         |