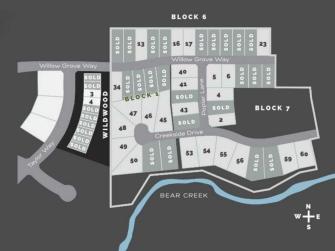

### \$325,000

0 Bedroom, 0.00 Bathroom, Land on 0.94 Acres

Taylor Estates, Rural Grande Prairie No. 1, County of, Alberta

Taylor Estates, the most sought after address in the Peace; Taylor Estates affords you all of the convenience of city living and all the comfort of country life in this well-planned community. On the Southwest edge of the city, in the County of Grande Prairie, large rural estate properties are situated on the banks of Bear Creek. Choose your lot, choose your builder, and get started on your Dream Home in Taylor Estates.

#### **Community Information**

| Address     | 7948 Creekside Drive            |
|-------------|---------------------------------|
| Subdivision | Taylor Estates                  |
| City        | Rural Grande Prairie No. 1, C   |
| County      | Grande Prairie No. 1, County of |
| Province    | Alberta                         |
| Postal Code | T8W 0H3                         |