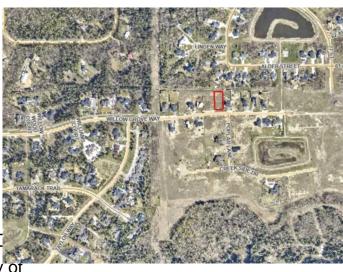

## \$250,000

0 Bedroom, 0.00 Bathroom, Land on 0.54 Acres

Taylor Estates, Rural Grande Prairie No. 1, County of, Alberta

Taylor Estates, the most sought after address in the Peace; Taylor Estates affords you all of the convenience of city living and all the comfort of country life in this well-planned community. On the Southwest edge of the city, in the County of Grande Prairie, large rural estate properties are situated on the banks of Bear Creek. Choose your lot, choose your builder, and get started on your Dream Home in Taylor Estates.

#### **Community Information**

| Address     | 7946 Willow Grove Way           |
|-------------|---------------------------------|
| Subdivision | Taylor Estates                  |
| City        | Rural Grande Prairie No. 1, 📿   |
| County      | Grande Prairie No. 1, County of |
| Province    | Alberta                         |
| Postal Code | T8W 0H3                         |