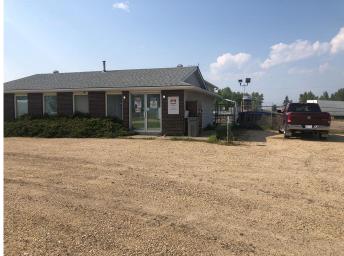

#### \$460,000

0 Bedroom, 0.00 Bathroom, Commercial on 0.81 Acres

NONE, Whitecourt, Alberta

THIS SHOP & OFFICE COMPLEX IS LOCATED IN WEST WHITECOURT ON HIGHWAY 32. A TWO BAY, 1200 SQ FT SHOP ADDED IN 2020. GREAT LOCATION FOR A SMALL BUSINESS.

Built in 2020