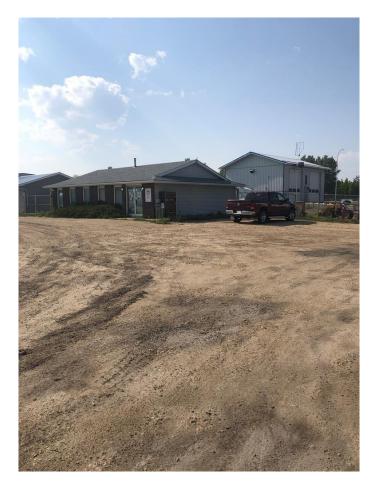

#### \$460,000

0 Bedroom, 0.00 Bathroom, Commercial on 0.81 Acres

NONE, Whitecourt, Alberta

THIS SHOP & OFFICE COMPLEX IS LOCATED IN WEST WHITECOURT ON HIGHWAY 32. A TWO BAY, 1200 SQ FT SHOP ADDED IN 2020. GREAT LOCATION FOR A SMALL BUSINESS.

Built in 2020