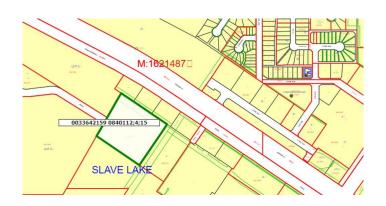

## \$3,250,000

0 Bedroom, 0.00 Bathroom, Land on 7.17 Acres

NONE, Slave Lake, Alberta

Great highway commercial exposure on this approximately 7 acre parcel, next to the Cornerstone Development. This parcel provides 2 services, owner will consider subdividing.

# **Community Information**

Address 901 15 Avenue Sw

Subdivision NONE

City Slave Lake

County Lesser Slave River No. 124, M.D. of

Province Alberta
Postal Code T0G 2A4