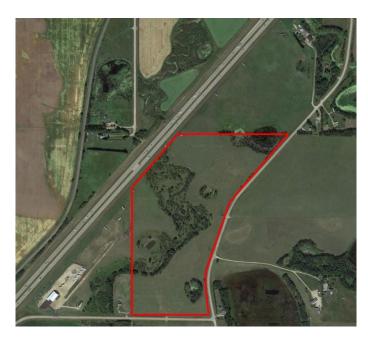

## \$1,400,000

0 Bedroom, 0.00 Bathroom, Agri-Business on 0.00 Acres

NONE, Rural Red Deer County, Alberta

Prime Agricultural Land and Location. This land is located just off QE2 just south of Innisfail, with good frontage to the highway for potential business exposure. Access to land is located on pavement. Property was once farmed but for the past years has been used for pasture. This property could have multiple uses either for Farming or build your dream house, or potential business location.

#### **Community Information**

| Address     | 70 Acres Se Of Innisfial |
|-------------|--------------------------|
| Subdivision | NONE                     |
| City        | Rural Red Deer County    |
| County      | Red Deer County          |
| Province    | Alberta                  |
| Postal Code | T4S 0M6                  |