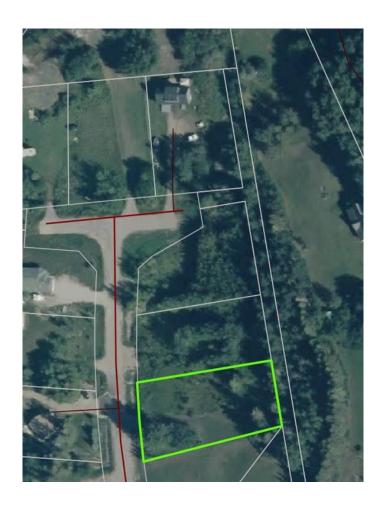

### \$79,999

0 Bedroom, 0.00 Bathroom, Land on 0.58 Acres

NONE, Lac La Biche County, Alberta

Back lot mission beach. cleared lot and ready for your home away from home. All paved roads lead to this affordable backlot at glorious Mission Beach. Lac La Biche lake is rated as one of the best walleye fishing lakes in Alberta. Ten minutes from town and a minute to the lake. Sale price is subject to GST

## **Community Information**

Address 67405,109 Mission Rd

Subdivision NONE

City Lac La Biche County

County Lac La Biche County

Province Alberta
Postal Code T0A2C2