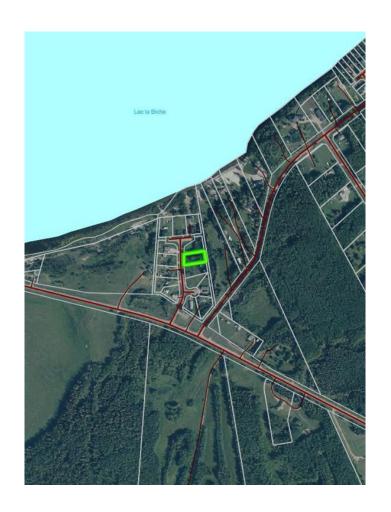

#### \$79,999

0 Bedroom, 0.00 Bathroom, Land on 0.50 Acres

NONE, Lac La Biche County, Alberta

Back lot mission beach. cleared lot and ready for your home away from home. All paved roads lead to this affordable backlot at glorious Mission Beach. Lac La Biche lake is rated as one of the best walleye fishing lakes in Alberta. Ten minutes from town and a minute to the lake. Sale price is subject to GST

### **Community Information**

Address 67405,113 Mission Rd

Subdivision NONE

City Lac La Biche County

County Lac La Biche County

Province Alberta
Postal Code T0A 2C2