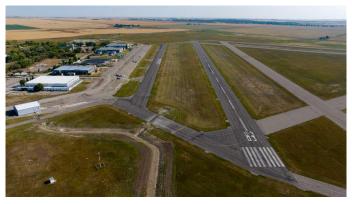

## \$65,000

0 Bedroom, 0.00 Bathroom, Land on 0.25 Acres

NONE, Claresholm, Alberta

Check out this INDUSTRIAL/COMMERCIAL/HOBBY AVIATION LOT right next to the Airport TAXIWAY located at the CLARESHOLM AIRPORT. The Airport is serviced by a 900-meter MAIN RUNWAY (with lighting) and 900-METER CROSS-STRIP runway. Approximately 40 flights daily, currently a **REGISTERED AERODOME. Over \$2** MILLION OF RECENT INVESTMENTS have been made to the airport, including: NEW ASPHALT TOPCOAT recently applied to MAIN RUNWAY, new LIGHTING, TIE-DOWN area, EMERGENCY CROSS STRIP, drainage improvements & more! All LOTS SERVICED TO THE PROPERTY LINE, and the developer would be responsible for all utility connections & construction of access to the municipal road and taxiway. The 0.25 of an ACRE lot is BIG enough to add your HANGAR or COMMERCIAL BAY as long as it has an aircraft hangar door located on the taxiway side of the structure. A restrictive covenant outlining the architectural requirements and land uses is attached to the title of the lands (see supplements). Vendor prepared to hold lot for 6 months with a \$5000 deposit while you request approval for building commitments WITH a FIRM SALE. Once POSSESSION is finalized, the developer must build within 2 years. PURCHASER to pave onto taxiway. The MD of Willow Creek has among the LOWEST TAX RATES IN SOUTHERN ALBERTA, and property taxes are dependent

upon the size of the structure and amenities.

NO AIRPORT USER FEES = NO BRAINER!!

The airport is located only MINUTES from

CLARESHOLM and is CONVENIENTLY
located an HOUR SOUTH OF CALGARY or

45 minutes FROM LETHBRIDGE. LOT SIZE is
100 X 107 feet. The GST will be applicable on
the Sale Price. This investment offers GREAT