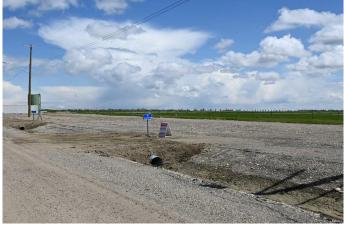

#### Check out this

INDUSTRIAL/COMMERCIAL/HOBBY **AVIATION LOT right next to the Airport** TAXIWAY located at the CLARESHOLM AIRPORT. The Airport is serviced by a 900-meter MAIN RUNWAY (with lighting) and 900-METER CROSS-STRIP runway. Approximately 40 flights daily, currently a **REGISTERED AERODOME. Over \$2** MILLION OF RECENT INVESTMENTS have been made to the airport, including: NEW ASPHALT TOPCOAT recently applied to MAIN RUNWAY, new LIGHTING, TIE-DOWN area, EMERGENCY CROSS STRIP, drainage improvements & more! All LOTS SERVICED TO THE PROPERTY LINE, and the developer would be responsible for all utility connections & construction of access to the municipal road and taxiway. The 0.25 of an ACRE lot is BIG enough to add your HANGAR or COMMERCIAL BAY as long as it has an aircraft hangar door located on the taxiway side of the structure. A restrictive covenant outlining the architectural requirements and land uses is attached to the title of the lands (see supplements). Vendor prepared to hold lot for 6 months with a \$5000 deposit while you request approval for building commitments WITH a FIRM SALE. Once POSSESSION is finalized, the developer must build within 2 years. PURCHASER to pave onto taxiway. The MD of Willow Creek has among the LOWEST TAX RATES IN SOUTHERN ALBERTA, and property taxes are dependent

upon the size of the structure and amenities. NO AIRPORT USER FEES = NO BRAINER!! The airport is located only MINUTES from CLARESHOLM and is CONVENIENTLY located an HOUR SOUTH OF CALGARY or 45 minutes FROM LETHBRIDGE. LOT SIZE is 100 X 107 feet. The GST will be applicable on the Sale Price. This investment offers GREAT Value & TONS of potential for FUTURE EXPANSION. Please call your AGENT for an INFORMATION PACKAGE & see supplements for more info.