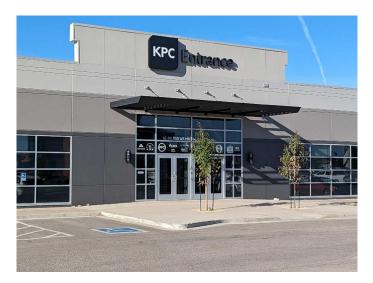

#### \$23

0 Bedroom, 0.00 Bathroom, Commercial on 0.00 Acres

Wt Hill Business Park, Lethbridge, Alberta

Premium office space located in a fully renovated multi-tenant commercial/professional space. The space includes common meeting rooms, shared lunch facilities and public washrooms. Upgraded finishes throughout the space showcase the clean modern design and harmonize the different tenant spaces with common design elements. Space includes a front reception area, up to ten (10) offices, storage, and access to all the common areas in the building. Lots of parking for your clients and employees. Set up your own private showing with your REALTOR® or Call lister for more details.

## **Community Information**

| Address     | 60, 550 Wt Hill Boulevard S |
|-------------|-----------------------------|
| Subdivision | Wt Hill Business Park       |

| City        | Lethbridge |
|-------------|------------|
| County      | Lethbridge |
| Province    | Alberta    |
| Postal Code | T1J 4Z8    |