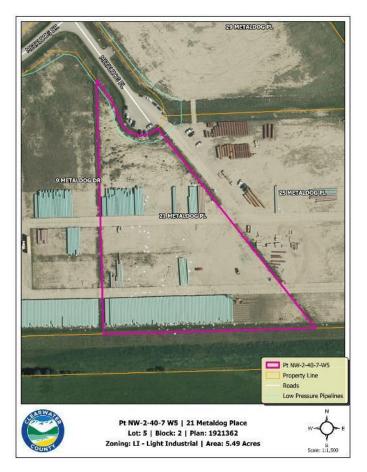

### \$329,400

0 Bedroom, 0.00 Bathroom, Land on 5.49 Acres

Metaldog Industrial Park, Rural Clearwater County, Alberta

21 METALDOG PLACE 5.49 ACRES -Metaldog Industrial Subdivision is located minutes northeast of Rocky Mountain House on Airport Road, situated on a ban-free road, and located within a mile of Alberta's High Load Corridor. Zoned LIGHT INDUSTRIAL DISTRICT "Ll― Metaldog Industrial Subdivision is 1 of the newest industrial subdivisions within Clearwater County (has been used for a pipe laydown yard for the past couple of years). All bare lots are serviced with 3 PHASE power and natural gas to property lines, and all roads within the subdivision are paved, (Note: private well & sewer systems will need to be installed at the purchaser's expense to suit individual requirements). Firepond is located within the subdivision. Prime location to establish, and grow your business. Immediate possession is available. The general purpose of this district is to accommodate and regulate small to medium-scale industrial operations, note a security suite as part of the main building is permitted as a discretionary use (this allows for an owner/operator or staff to live onsite for security purposes, and is at the discretion of the development officer). No development timeframes. Make your mark in CENTRAL ALBERTA! Multiple lots available for sale, parcel sizes between 3.83 acres - 8.72 acres (GST is applicable)

#### **Essential Information**

MLS® # A2090702 Price \$329,400

Bathrooms 0.00
Acres 5.49
Type Land

Sub-Type Industrial Land

Status Active

## **Community Information**

Address 21 Metaldog Place

Subdivision Metaldog Industrial Park
City Rural Clearwater County

County Clearwater County

Province Alberta
Postal Code T4T 2A2

#### **Additional Information**

Date Listed October 25th, 2023

Days on Market 646

Zoning LIGHT INDUSTRIAL