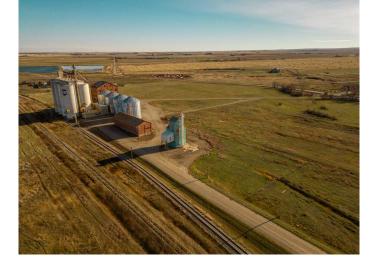

#### \$70,000

0 Bedroom, 0.00 Bathroom, Agri-Business on 0.45 Acres

NONE, Raymond, Alberta

Decomissioned Bulk Fertilizer Warehouse on .45 acre. Zoned Urban Fringe Industrial To be sold " as is" Open to all offers