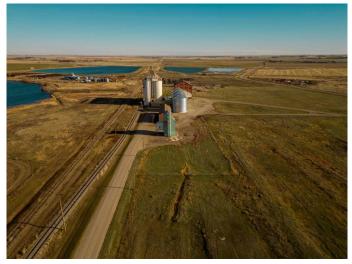

#### \$70,000

0 Bedroom, 0.00 Bathroom, Agri-Business on 0.45 Acres

NONE, Raymond, Alberta

Decomissioned Bulk Fertilizer Warehouse on .45 acre. Zoned Urban Fringe Industrial To be sold " as is" Open to all offers