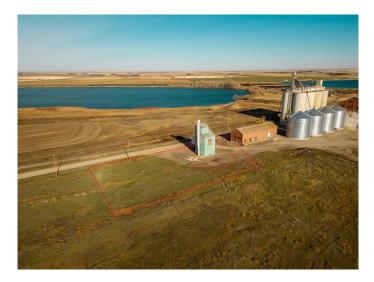

#### \$70,000

0 Bedroom, 0.00 Bathroom, Commercial on 0.45 Acres

NONE, Raymond, Alberta

Decommissioned Bulk Fertilizer Storage warehouse- to be sold "as is" Zoned Urban Fringe Industrial

Built in 1996

#### **Essential Information**

| MLS® #     | A2091198   |
|------------|------------|
| Price      | \$70,000   |
| Bathrooms  | 0.00       |
| Acres      | 0.45       |
| Year Built | 1996       |
| Туре       | Commercial |
| Sub-Type   | Mixed Use  |
| Status     | Active     |

# **Community Information**

| Address     | 300 Railway             |
|-------------|-------------------------|
| Subdivision | NONE                    |
| City        | Raymond                 |
| County      | Warner No. 5, County of |
| Province    | Alberta                 |
| Postal Code | T0K 2L0                 |

# **Additional Information**

| Date Listed    | November 2nd, 2023      |
|----------------|-------------------------|
| Days on Market | 642                     |
| Zoning         | Urban Fringe Industrial |