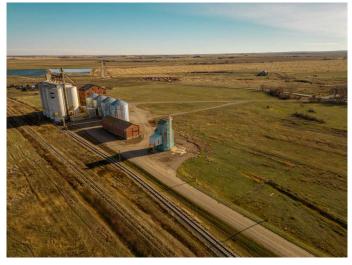

#### \$70,000

0 Bedroom, 0.00 Bathroom, Commercial on 0.45 Acres

NONE, Raymond, Alberta

Decommissioned Bulk Fertilizer Storage warehouse- to be sold "as is" Zoned Urban Fringe Industrial

Built in 1996

#### **Essential Information**

| MLS® #     | A2091198   |
|------------|------------|
| Price      | \$70,000   |
| Bathrooms  | 0.00       |
| Acres      | 0.45       |
| Year Built | 1996       |
| Туре       | Commercial |
| Sub-Type   | Mixed Use  |
| Status     | Active     |

# **Community Information**

| Address     | 300 Railway             |
|-------------|-------------------------|
| Subdivision | NONE                    |
| City        | Raymond                 |
| County      | Warner No. 5, County of |
| Province    | Alberta                 |
| Postal Code | T0K 2L0                 |

# **Additional Information**

| Date Listed    | November 2nd, 2023      |
|----------------|-------------------------|
| Days on Market | 642                     |
| Zoning         | Urban Fringe Industrial |