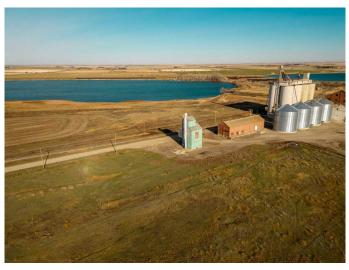

#### \$70,000

0 Bedroom, 0.00 Bathroom, Commercial on 0.45 Acres

NONE, Raymond, Alberta

Decommissioned Bulk Fertilizer Storage warehouse- to be sold "as is" Zoned Urban Fringe Industrial

Built in 1996

#### **Essential Information**

| MLS® #     | A2091198   |
|------------|------------|
| Price      | \$70,000   |
| Bathrooms  | 0.00       |
| Acres      | 0.45       |
| Year Built | 1996       |
| Туре       | Commercial |
| Sub-Type   | Mixed Use  |
| Status     | Active     |

# **Community Information**

| Address     | 300 Railway             |
|-------------|-------------------------|
| Subdivision | NONE                    |
| City        | Raymond                 |
| County      | Warner No. 5, County of |
| Province    | Alberta                 |
| Postal Code | T0K 2L0                 |

# **Additional Information**

| Date Listed    | November 2nd, 2023      |
|----------------|-------------------------|
| Days on Market | 642                     |
| Zoning         | Urban Fringe Industrial |