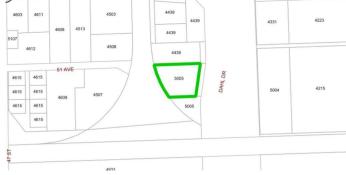

## \$99,000 - Unit 2, 5005 Dahl Drive, Whitecourt

MLS® #A2091867

## **Community Information**

Address Unit 2, 5005 Dahl Drive

Subdivision NONE

City Whitecourt

County Woodlands County

Province Alberta
Postal Code T7S 1X6