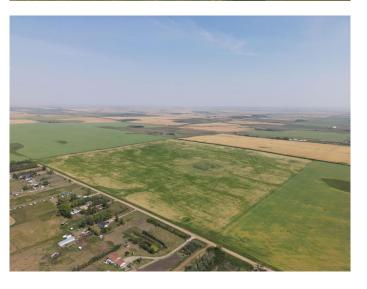

### \$2,500,000

0 Bedroom, 0.00 Bathroom, Land on 160.00 Acres

NONE, Rural Rocky View County, Alberta

Great investment opportunity! This quarter section is 1.5 miles north of Country Hills Blvd (Highway 564) and 8 minutes from Stoney Trail. Income producer that's perfect for Investors/Developers. Located near the OMNI area structure plan and East of Prairie Royal Estates. Land has alternating crops of wheat and barley.