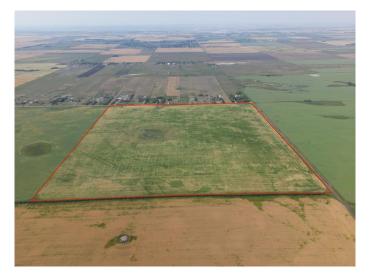

### \$2,500,000

0 Bedroom, 0.00 Bathroom, Land on 160.00 Acres

NONE, Rural Rocky View County, Alberta

Great investment opportunity! This quarter section is 1.5 miles north of Country Hills Blvd (Highway 564) and 8 minutes from Stoney Trail. Income producer that's perfect for Investors/Developers. Located near the OMNI area structure plan and East of Prairie Royal Estates. Land has alternating crops of wheat and barley.