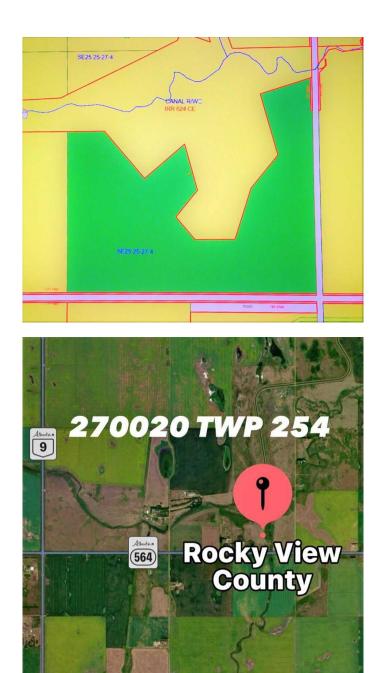

#### \$1,200,000

0 Bedroom, 0.00 Bathroom, Land on 80.00 Acres

NONE, Rural Rocky View County, Alberta

Build your new home, ranch, farm, and business on this large 80-acre parcel. Located only 15 minutes east of Stony Trail and only 25 minutes from YYC Airport. Fenced 80+ acres with agricultural zoning. Flat and rolling land backing onto a water irrigation district reserve. Corner lot with highway frontage and additional range road side access. New paid-for commercial 300 amp/3 phase/75 kW electrical service, drilled water well, and natural gas line on the property. Included are two partially finished large two-storey steel seacan outbuildings designed for offices and shop. Total of 26 stacked sea cans included with the property purchase. Not permanentâ€"can be moved. Additional development permit drawings, site plans, and other related documents available. Current agricultural land use allows for farming, ranching, and other agricultural business development possibilities. Property borders water irrigation district to the north. New property with three street addresses: 254015 RR270, 270020 TWP 254, and 270020 Highway 564, Rocky View County. Seller May Finance a portion of Purchase Price.