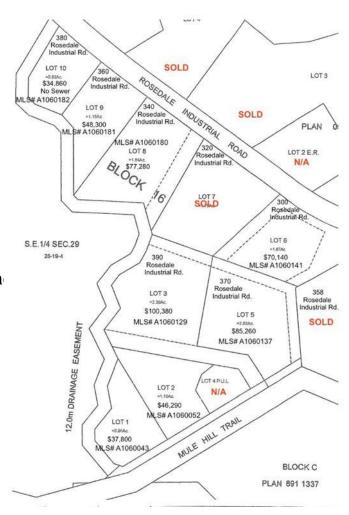

# \$85,260 - Lot 5 370 1 Street North Road, Drumheller

MLS® #A2101926

### \$85,260

0 Bedroom, 0.00 Bathroom, Land on 2.03 Acres

Downtown, Drumheller, Alberta

2.03 ACRES on LOT 5 in the ROSEDALE INDUSTRIAL PARK! This property should qualify for a 10% discount for being over 2.0 acres. Located approximately 10 km from the intersection of Highway 9 & 10 and approximately 6 km from Drumheller city center. This Subdivision has already seen development. Legal: Lot 5, Block 16, Plan 0614150. Lot Area is subject to an easement by the Town of Drumheller. Lot will have water, electricity, and natural gas servicing to the property line. Direct connection to sanitary sewer from the property line is available. Ask your agent about tax incentives. \*\*\*Residential uses not allowed on this land\*\*\* Roll: 19060505 | 2023 taxes: \$0 | Lot size: 2.030 Acres | Land Use / Zoning: ED | Title number: 061 478 257 +3 LINC Number: 0032 045 883 | non financial encumbrances:811 117 857 23/06/1981 UTILITY RIGHT OF WAY **GRANTEE - ICG UTILITIES** (PLAINS-WESTERN) LTD. 941 151 458 09/06/1994 CAVEAT RE: RIGHT OF WAY AGREEMENT 061 478 259 17/11/2006 EASEMENT. Buyer must fill out a development permit application sheet as part of the offer outlining what they will build, who their contractor is, and outline the timeline that starts substantial construction within 8 months and completes construction with 24 months. Offers must be left open for 3 weeks from the date submitted.

## **Community Information**

Address Lot 5 370 1 Street North Roa

Subdivision Downtown City Drumheller County Drumheller

**Province** Alberta Postal Code T0J 0Y0

**Exterior** 

Lot Description Irregular Lot, See Remarks