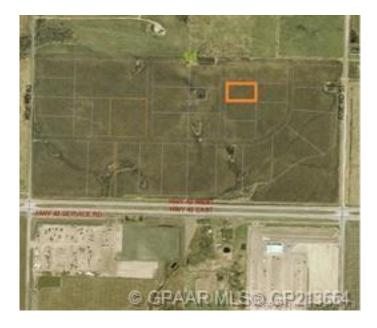

## \$780,000

0 Bedroom, 0.00 Bathroom, Land on 3.90 Acres

Hawker Industrial Park, Rural Grande Prairie No. 1, County of, Alberta

This 3.9 acre lot zoned RM2 includes, power pad mount, Atco gas, Aquatera water and Telus high-speed to the lot line. Hawker Industrial Park is located across Highway 43 from Ritchie Bros. and is a highly visible location.