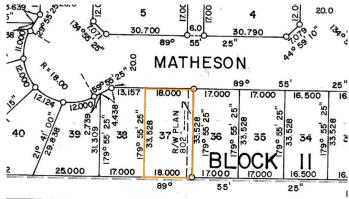

## **Community Information**

Address 5213 42 Avenue

Subdivision NONE

City Grimshaw

County Peace No. 135, M.D. of

Province Alberta
Postal Code T0H 1W0

#### **Exterior**

Lot Description Landscaped, Rectangular Lot

#### **Additional Information**

Date Listed February 9th, 2024

Days on Market 545 Zoning R1