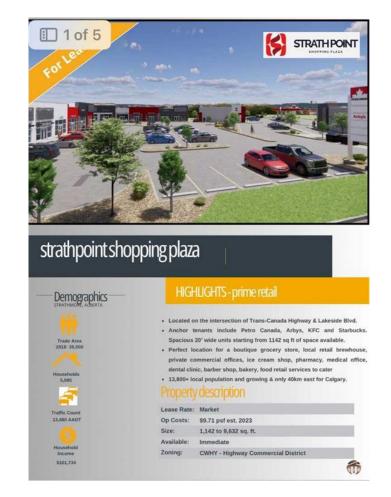

#### \$39

0 Bedroom, 0.00 Bathroom, Commercial on 0.00 Acres

Downtown\_Strathmore, Strathmore, Alberta

Welcome to the heart of Strathmore's vibrant commercial scene! Presenting a prime opportunity: a newly constructed plaza conveniently situated just off Highway 1, boasting a dynamic lineup of anchor tenants including COBS Bread, Starbucks, Petro-Canada, and Arby's & KFC. This strategically positioned plaza is not just a space; it's a gateway to success for businesses seeking high visibility and foot traffic. With multiple 1200 SqFt units available for immediate lease, entrepreneurs and visionaries have the chance to join this bustling hub and carve out their niche in the community. Whether you envision a chic nail spa, a bustling pharmacy, or a much-needed medical clinic, day care or Liquor store the possibilities are boundless within this thriving commercial environment. Don't miss out on the chance to be part of Strathmore's bustling business landscape. Seize this opportunity to establish your brand in a location primed for success. Contact us today to explore leasing options and secure your place in this dynamic plaza! ?? Contact us now to make your mark on Strathmore's commercial map! ??

#### **Essential Information**

| MLS® # | A2108387 |
|--------|----------|
| Price  | \$39     |

| Bathrooms  | 0.00       |
|------------|------------|
| Acres      | 0.00       |
| Year Built | 2024       |
| Туре       | Commercial |
| Sub-Type   | Retail     |
| Status     | Active     |

### **Community Information**

| Address     | 50 A Highway 1      |
|-------------|---------------------|
| Subdivision | Downtown_Strathmore |
| City        | Strathmore          |
| County      | Wheatland County    |
| Province    | Alberta             |
| Postal Code | T1P 1B8             |

#### **Additional Information**

| Date Listed    | February 20th, 2024 |
|----------------|---------------------|
| Days on Market | 482                 |
| Zoning         | Commercial Mix      |