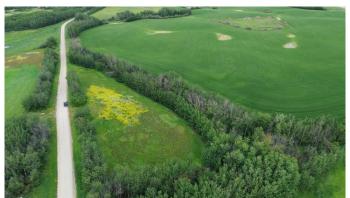

### \$69,900

0 Bedroom, 0.00 Bathroom, Land on 2.55 Acres

NONE, Rural Lac Ste. Anne County, Alberta

Check out this view!!! This would be a great place to build that dream home with a walkout basement!!! Just off Highway 43 this very private and well-treed acreage is only minutes from Rochfort & Mayerthorpe. Come take a look!