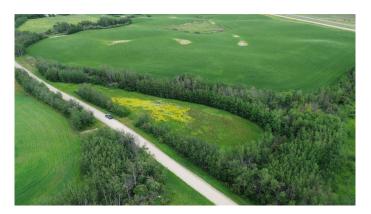

### \$69,900

0 Bedroom, 0.00 Bathroom, Land on 2.55 Acres

NONE, Rural Lac Ste. Anne County, Alberta

Check out this view!!! This would be a great place to build that dream home with a walkout basement!!! Just off Highway 43 this very private and well-treed acreage is only minutes from Rochfort & Mayerthorpe. Come take a look!