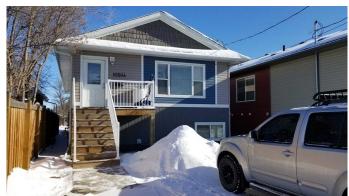

# \$464,900

6 Bedroom, 4.00 Bathroom, 1,399 sqft Residential on 0.09 Acres

Avondale., Grande Prairie, Alberta

Beautiful location beside the Catholic Church and edging on Grande Prairies Muskoseeppi Park. This property consists of 1 duplex with 2 units that are 3 bedroom, 1.5 bathroom. Good tenants in place .Units are in great shape. Call REALTOR® for your private viewing and more financial information.

Style Bi-Level, Side by Side

Status Active

## **Exterior**

Exterior Features Balcony

Lot Description City Lot, Creek/River/Stream/Pond, Low Maintenance Landscape, Level,

Standard Shaped Lot

Roof Asphalt Shingle

Construction Other, Vinyl Siding

Foundation Poured Concrete