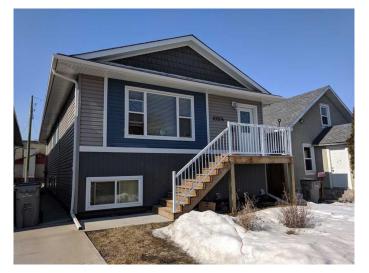

# \$464,900 - A & B, 10504 102 Street, Grande Prairie

MLS® #A2111244

# \$464,900

6 Bedroom, 4.00 Bathroom, 1,399 sqft Residential on 0.09 Acres

Avondale., Grande Prairie, Alberta

Beautiful location beside the Catholic Church and edging on Grande Prairies Muskoseeppi Park. This property consists of 1 duplex with 2 units that are 3 bedroom, 1.5 bathroom. Good tenants in place .Units are in great shape. Call REALTOR® for your private viewing and more financial information.

Style Bi-Level, Side by Side

Status Active

## **Exterior**

Exterior Features Balcony

Lot Description City Lot, Creek/River/Stream/Pond, Low Maintenance Landscape, Level,

Standard Shaped Lot

Roof Asphalt Shingle

Construction Other, Vinyl Siding

Foundation Poured Concrete