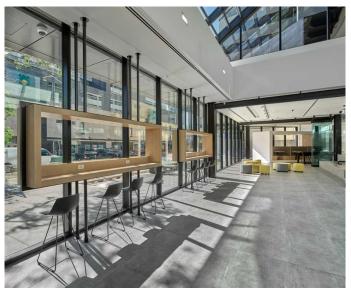

The building provides direct access to the Edmonton Pedway system through Enterprise Square, cycling networks and is accessible to public transit via bus and LRT (Bay/Enterprise Square) service is within a one block radius.

103 Street Centre offers prime amenities for tenants including a presentation area/social stair, on-demand meeting spaces, exclusive tenant lounge and tenant gym.

Built in 1980