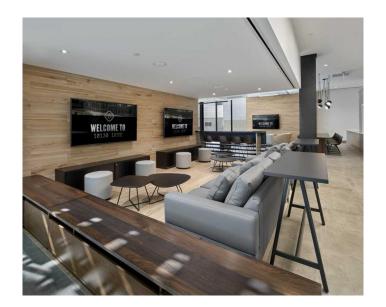

103 Street Centre offers prime amenities for tenants including a presentation area/social stair, on-demand meeting spaces, exclusive tenant lounge and tenant gym.

Built in 1980