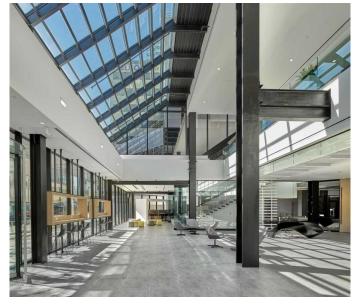

The building provides direct access to the Edmonton Pedway system through Enterprise Square, cycling networks and is accessible to public transit via bus and LRT (Bay/Enterprise Square) service is within a one block radius.

103 Street Centre offers prime amenities for tenants including a presentation area/social stair, on-demand meeting spaces, exclusive tenant lounge and tenant gym.

Built in 1980