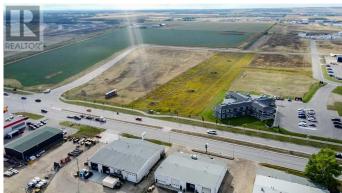

### \$1,040,000

0 Bedroom, 0.00 Bathroom, Vacant Land on 2.60 Acres

Urban Rail Business Park, Grande Prairie, Alberta

BUILD HERE! A high-visibility strip mall, a service station, a car wash, an industrial Business centre, a restaurant, a recreation centre, an oilfield business, a warehouse, and many other businesses go here! Just 500 meters away from the nearest fire hall (great for insurance), Urban Rail Business Park is located on Costco's road (116 Street) on a major four-lane artery. It has unparalleled access to both Hwy 43 and Hwy 40. Vendors and customers are across the road in Richmond Industrial Park. If high exposure, easy access, and nearby amenities, communities, vendors, and customers are valuable to your bottom line, Grande Prairie's Urban Rail Business Park could be the perfect fit for you. - Developer offering build-to-suit - you could be in your new location in less than a year! Flexible zoning for commercial/industrial options and flexible lot configuration. Lots range in price from \$400K to \$550K per acre Railway spurs possibilities on lots next to the railroad. (lots 5-9 are not titled which allows extra flexibility for lot sizes and configuration and adds only a short time for the titling process â€" developer ready to pull the trigger). (id:36535)