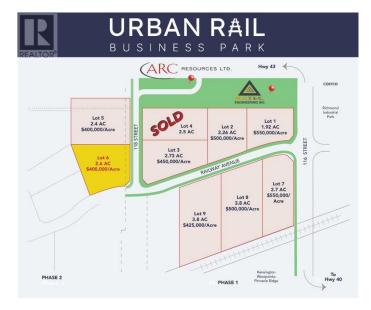

### \$1,040,000

0 Bedroom, 0.00 Bathroom, Vacant Land on 2.60 Acres

Urban Rail Business Park, Grande Prairie, Alberta

BUILD HERE! A high-visibility strip mall, a service station, a car wash, an industrial Business centre, a restaurant, a recreation centre, an oilfield business, a warehouse, and many other businesses go here! Just 500 meters away from the nearest fire hall (great for insurance), Urban Rail Business Park is located on Costco's road (116 Street) on a major four-lane artery. It has unparalleled access to both Hwy 43 and Hwy 40. Vendors and customers are across the road in Richmond Industrial Park. If high exposure, easy access, and nearby amenities, communities, vendors, and customers are valuable to your bottom line, Grande Prairie's Urban Rail Business Park could be the perfect fit for you. - Developer offering build-to-suit - you could be in your new location in less than a year! Flexible zoning for commercial/industrial options and flexible lot configuration. Lots range in price from \$400K to \$550K per acre Railway spurs possibilities on lots next to the railroad. (lots 5-9 are not titled which allows extra flexibility for lot sizes and configuration and adds only a short time for the titling process â€" developer ready to pull the trigger). (id:36535)

#### **Essential Information**

Listing # A2116147
Price \$1,040,000

Bathrooms 0.00 Acres 2.60

Type Vacant Land

Sub-Type Freehold

# **Community Information**

Address Na 118 Street

Subdivision Urban Rail Business Park

City Grande Prairie

Province Alberta
Postal Code T8W0C7