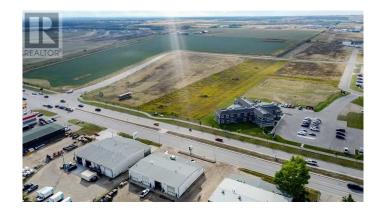

### \$1,040,000

0 Bedroom, 0.00 Bathroom, Vacant Land on 2.60 Acres

Urban Rail Business Park, Grande Prairie, Alberta

BUILD HERE! A high-visibility strip mall, a service station, a car wash, an industrial Business centre, a restaurant, a recreation centre, an oilfield business, a warehouse, and many other businesses go here! Just 500 meters away from the nearest fire hall (great for insurance), Urban Rail Business Park is located on Costco's road (116 Street) on a major four-lane artery. It has unparalleled access to both Hwy 43 and Hwy 40. Vendors and customers are across the road in Richmond Industrial Park. If high exposure, easy access, and nearby amenities, communities, vendors, and customers are valuable to your bottom line, Grande Prairie's Urban Rail Business Park could be the perfect fit for you. - Developer offering build-to-suit - you could be in your new location in less than a year! Flexible zoning for commercial/industrial options and flexible lot configuration. Lots range in price from \$400K to \$550K per acre Railway spurs possibilities on lots next to the railroad. (lots 5-9 are not titled which allows extra flexibility for lot sizes and configuration and adds only a short time for the titling process â€" developer ready to pull the trigger). (id:36535)