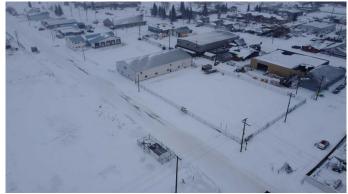

### \$500

0 Bedroom, 0.00 Bathroom, Commercial on 0.64 Acres

Wainwright, Wainwright, Alberta

Available for lease! 28000 sq. ft. industrial lot with security fence on 1st Ave in Wainwright

## **Community Information**

| Address     | 838 1 Ave                  |
|-------------|----------------------------|
| Subdivision | Wainwright                 |
| City        | Wainwright                 |
| County      | Wainwright No. 61, M.D. of |
| Province    | Alberta                    |
| Postal Code | T9W 1S3                    |