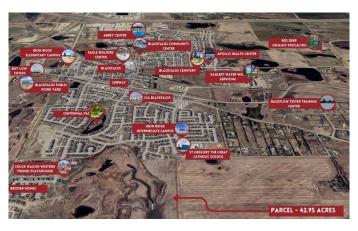

## \$1,200,000

0 Bedroom, 0.00 Bathroom, Land on 42.95 Acres

Cottonwood Estates, Blackfalds, Alberta

Introducing a prime development opportunity in the thriving town of Blackfalds, Alberta! This 42.95-acre parcel, located on the northeast corner of Blackfalds, offers a rare chance to create a stunning residential &multifamily development. Nestled amidst the natural beauty of trees and wetlands, this parcel provides a picturesque setting for a new community. Imagine designing homes that blend seamlessly into the surrounding landscape, offering residents a tranquil and peaceful environment to call home. Convenience is key, with major schools just minutes away. Additionally, water, sewer, and stormwater services are readily available on-site, making development a smooth and efficient process. Blackfalds' location along the Highway 2 corridor ensures easy access to major transportation routes, connecting residents to nearby cities and amenities. Don't miss this opportunity to transform this beautiful parcel into a thriving community in the heart of Blackfalds.

### **Essential Information**

MLS® # A2117771 Price \$1,200,000

Bathrooms 0.00 Acres 42.95 Type Land

Sub-Type Residential Land

Status Active