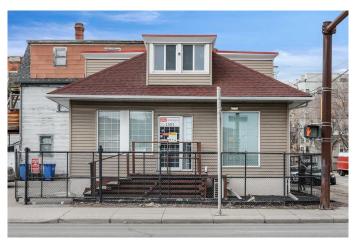

### \$2,500,000

0 Bedroom, 0.00 Bathroom, Commercial on 0.08 Acres

Beltline, Calgary, Alberta

**Great Opportunities! Future Mixed-Use** Development Site on Corner Location with Interim holding Income. Corner Lot of Prime location, steps to stampede grounds, BMO centre, 17th avenue shops and restaurants, transit and casino. CC-MHX ZONING ALLOWS FOR 3 TIMES SITE COVERAGE WITH NO LIMITATION ON BUILDING HEIGHT. This freestanding retail building located on a corner lot (1st street South bound Macleod Trail) and 15th Ave SE in the heart of Victoria Park. The existing building is 2,132 SF WITH 7 parking stalls. There is potential to build high rise and low rise building if unified with neighbor's vacant lot. Pls. see the photos for 2 possible developments options.

**NEW UPDATES:** 

This building has been fully renovated to professional SPA with many upgrades. 3 professional rooms added in the main floor with brand new gorgeous shower, new flooring, new furnace and new heat water tank. This brings nice business income.

Built in 1912