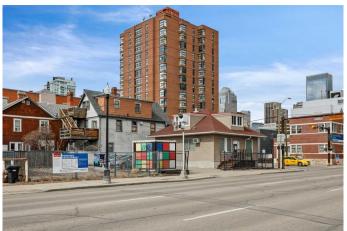

### \$2,500,000

0 Bedroom, 0.00 Bathroom, Commercial on 0.08 Acres

Beltline, Calgary, Alberta

**Great Opportunities! Future Mixed-Use** Development Site on Corner Location with Interim holding Income. Corner Lot of Prime location, steps to stampede grounds, BMO centre, 17th avenue shops and restaurants, transit and casino. CC-MHX ZONING ALLOWS FOR 3 TIMES SITE COVERAGE WITH NO LIMITATION ON BUILDING HEIGHT. This freestanding retail building located on a corner lot (1st street South bound Macleod Trail) and 15th Ave SE in the heart of Victoria Park. The existing building is 2,132 SF WITH 7 parking stalls. There is potential to build high rise and low rise building if unified with neighbor's vacant lot. Pls. see the photos for 2 possible developments options.