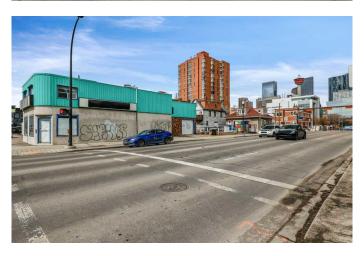

### \$2,500,000

0 Bedroom, 0.00 Bathroom, Commercial on 0.08 Acres

Beltline, Calgary, Alberta

**Great Opportunities! Future Mixed-Use** Development Site on Corner Location with Interim holding Income. Corner Lot of Prime location, steps to stampede grounds, BMO centre, 17th avenue shops and restaurants, transit and casino. CC-MHX ZONING ALLOWS FOR 3 TIMES SITE COVERAGE WITH NO LIMITATION ON BUILDING HEIGHT. This freestanding retail building located on a corner lot (1st street South bound Macleod Trail) and 15th Ave SE in the heart of Victoria Park. The existing building is 2,132 SF WITH 7 parking stalls. There is potential to build high rise and low rise building if unified with neighbor's vacant lot. Pls. see the photos for 2 possible developments options.