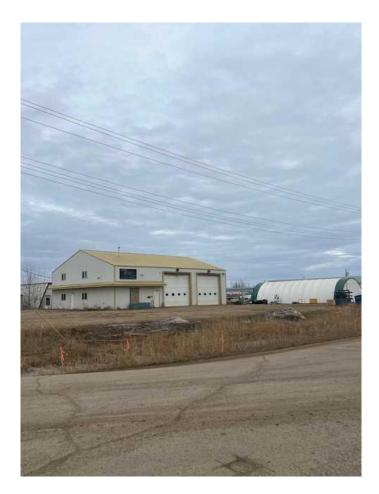

# \$399,000 - 11916 95 Street, High Level

MLS® #A2119721

#### \$399,000

0 Bedroom, 0.00 Bathroom, Commercial on 0.73 Acres

NONE, High Level, Alberta

The perfect opportunity for your new business venture has just hit the market. 3000 sq.ft. metal clad shop on .73 acres, with 480 & 206 3 phase power, an overhead 2 ton crane and located close to Hwy 35 offering great exposure may be just what you are looking for. The shop offers a great reception/ office area, 1/2 bath & storage room. A mezzanine and some shelving in the shop offers ample room for storage. In addition to this, above the reception/office area is an amazing office area with large windows overlooking the shop area, a kitchenette, full bath & large closet. A 30' x 60' Coverall with 20 & 30 amp underground power, offers additional storage as well. For more information, call today.

## Exterior

| Lot Description | Street Lighting |
|-----------------|-----------------|
| Roof            | Metal           |
| Construction    | Metal Siding    |
| Foundation      | Poured Concrete |