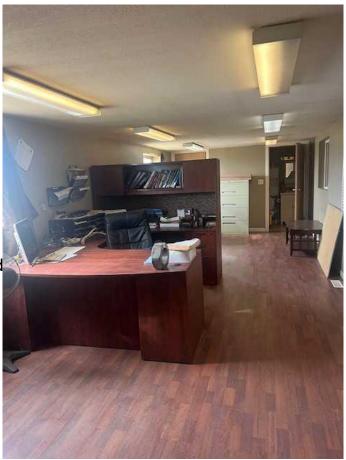

#### \$399,000

0 Bedroom, 0.00 Bathroom, Commercial on 0.73 Acres

NONE, High Level, Alberta

The perfect opportunity for your new business venture has just hit the market. 3000 sq.ft. metal clad shop on .73 acres, with 480 & 206 3 phase power, an overhead 2 ton crane and located close to Hwy 35 offering great exposure may be just what you are looking for. The shop offers a great reception/ office area, 1/2 bath & storage room. A mezzanine and some shelving in the shop offers ample room for storage. In addition to this, above the reception/office area is an amazing office area with large windows overlooking the shop area, a kitchenette, full bath & large closet. A 30' x 60' Coverall with 20 & 30 amp underground power, offers additional storage as well. For more information, call today.