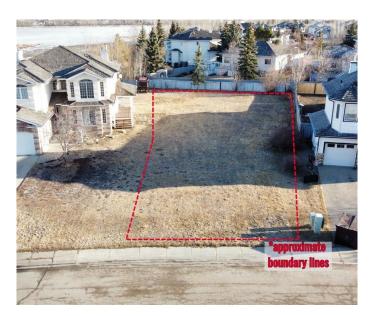

#### \$160,000

0 Bedroom, 0.00 Bathroom, Land on 0.24 Acres

Crystal Lake Estates, Grande Prairie, Alberta

Build your dream home in this quiet cul-de-sac in Crystal Lake Estates surrounded by established properties and mature trees with easy access to walking trails and playgrounds. With over 56 feet of street frontage and almost 1/4 acre of total space, there is plenty of room to build your dream home and develop a beautiful lot with potential for views of Crystal Lake. This is a unique opportunity at a great price so contact your favorite real estate professional for more information or to arrange a time to walk the lot.