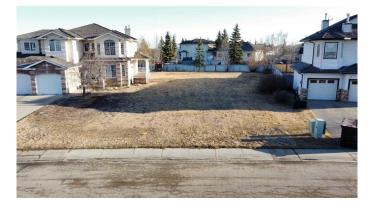

#### \$160,000

0 Bedroom, 0.00 Bathroom, Land on 0.24 Acres

Crystal Lake Estates, Grande Prairie, Alberta

Build your dream home in this quiet cul-de-sac in Crystal Lake Estates surrounded by established properties and mature trees with easy access to walking trails and playgrounds. With over 56 feet of street frontage and almost 1/4 acre of total space, there is plenty of room to build your dream home and develop a beautiful lot with potential for views of Crystal Lake. This is a unique opportunity at a great price so contact your favorite real estate professional for more information or to arrange a time to walk the lot.