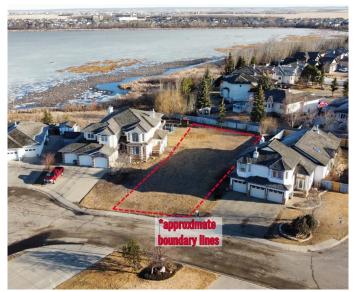

#### \$160,000

0 Bedroom, 0.00 Bathroom, Land on 0.24 Acres

Crystal Lake Estates, Grande Prairie, Alberta

Build your dream home in this quiet cul-de-sac in Crystal Lake Estates surrounded by established properties and mature trees with easy access to walking trails and playgrounds. With over 56 feet of street frontage and almost 1/4 acre of total space, there is plenty of room to build your dream home and develop a beautiful lot with potential for views of Crystal Lake. This is a unique opportunity at a great price so contact your favorite real estate professional for more information or to arrange a time to walk the lot.