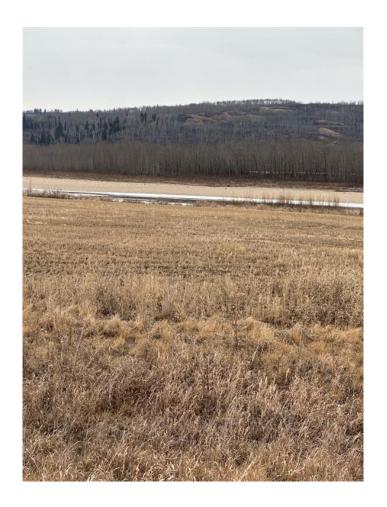

## \$129,900

0 Bedroom, 0.00 Bathroom, Land on 4.05 Acres

NONE, Rural Birch Hills County, Alberta

River Front Property Located on the Smoky River Just Northeast of Watino. This is your chance to own your own piece of land next to a river that you would be able to enjoy as well. Don't let this chance slip away call today.