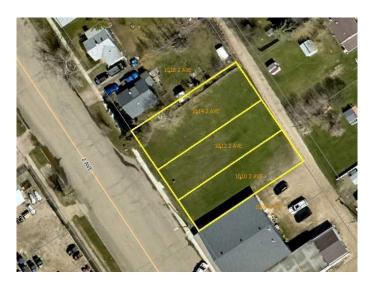

### \$134,900

0 Bedroom, 0.00 Bathroom, Land on 0.32 Acres

N/A, Beaverlodge, Alberta

Excellent commercial lot zoned C1 in the heart of Beaverlodge. 3+ lots on 3 separate titles totaling close to 1/3 of an acre or 115 feet by 120 feet. Close enough to the highway for exposure and right downtown. Ideal location for many retail, restaurant, or professional buildings.

### **Essential Information**

MLS® # A2125392 Price \$134,900

Bathrooms 0.00
Acres 0.32
Type Land

Sub-Type Commercial Land

Status Active

#### **Additional Information**

Date Listed April 23rd, 2024

Days on Market 372 Zoning C1